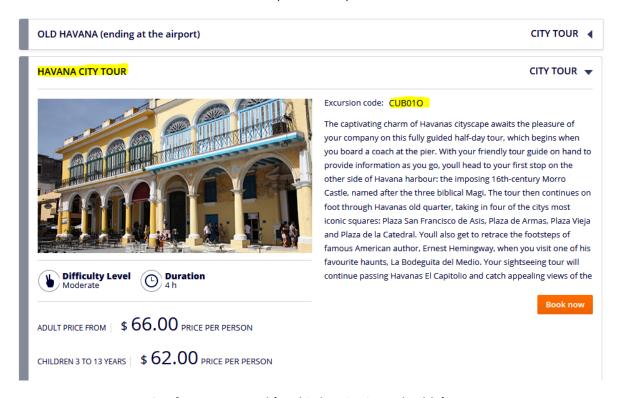

3. Scroll through our incredible choice of shore excursions, choose all the excursions you are interested in. Note down: Port Name, Tour Code, Name of Excursion & Price.

- 4. Repeat steps 2 & 3 for your second (or third cruise is applicable)
- 5. Fill out the form provided (on page 2) clearly listing all your Shore Excursions
- 6. Email completed form to reservations@msccruises.com.au
- 7. MSC will reply within 24hours with a confirmation & invoice of your booked excursions