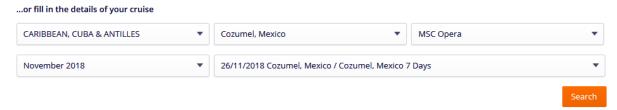

- 1. Go to the drop down DISCOVER MSC > click on EXCURSIONS
- 2. Enter your cruise details for your first cruise: Destination, Port, Ship, Departure Month, Select your Cruise

NOTE: DO NOT search using your booking number

3. Scroll through our incredible choice of shore excursions, choose all the excursions you are interested in. Note down: Port Name, Tour Code, Name of Excursion & Price.

- 4. Repeat steps 2 & 3 for your second (or third cruise is applicable)
- 5. Fill out the form provided (on page 2) clearly listing all your Shore Excursions
- 6. Email completed form to reservations@msccruises.com.au
- 7. MSC will reply within 24hours with a confirmation & invoice of your booked excursions